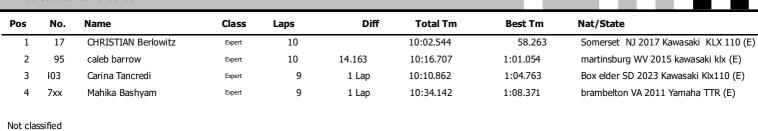

DNS

| Margin of Victory         | Avg. Speed | Best Lap Tm | Best Speed | Best Lap by              |        |
|---------------------------|------------|-------------|------------|--------------------------|--------|
| 14.163                    | 119.493    | 58.263      | 123.578    | 17 - CHRISTIAN Berlowitz |        |
| Chief of Timing & Scoring |            |             |            |                          | Orbits |